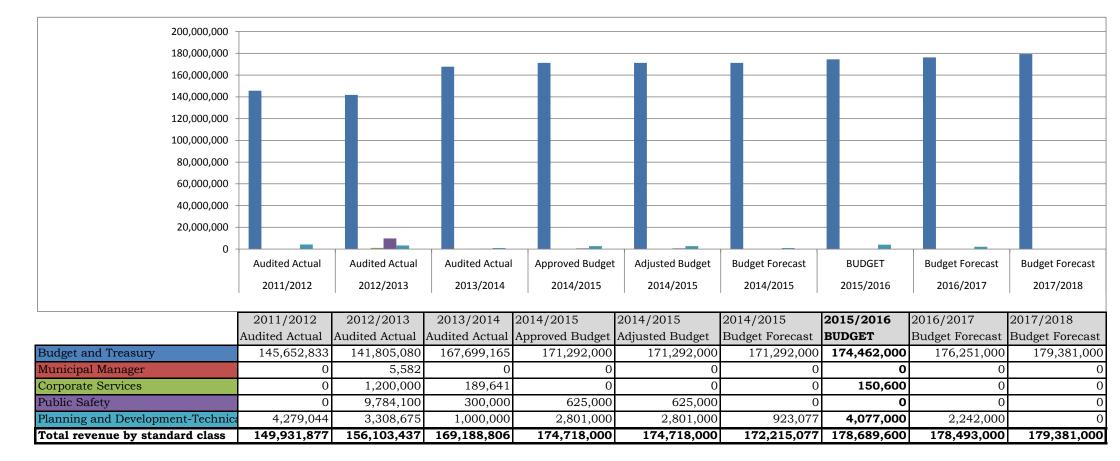

| 2,765,900       | 2,503,292       | 5,712,800   | 0               | 0               |
| Environmental Health Services              | 11,719,126     | 15,369,803     | 22,155,284     | 31,412,900      | 31,545,900      | 27,434,677      | 32,300,384  | 34,238,407      | 36,292,711      |
| Technical Services                         | 3,008,497      | 2,171,882      | 3,719,511      | 4,383,043       | 4,453,043       | 4,110,501       | 6,518,877   | 6,910,010       | 7,324,610       |
| Total Operating Expenditure                | 87,343,539     | 119,659,441    | 135,881,675    | 196,607,860     | 224,850,860     | 174,424,005     | 205,301,949 | 199,638,862     | 211,617,194     |

#### DR KENNETH KAUNDA DISTRICT MUNICIPALITY ANNUAL BUDGET 2015/2016 REVENUE BY STANDARD CLASSIFICATION



#### DR KENNETH KAUNDA DISTRICT MUNICIPALITY ANNUAL BUDGET 2015/2016 OPERATING EXPENDITURE BY STANDARD CLASSIFICATION



|                                | 2011/2012      | 2012/2013      | 2013/2014      | 2014/2015       | 2014/2015       | 2014/2015       | 2015/2016   | 2016/2017       | 2017/2018       |
|--------------------------------|----------------|----------------|----------------|-----------------|-----------------|-----------------|-------------|-----------------|-----------------|
|                                | Audited Actual | Audited Actual | Audited Actual | Approved Budget | Adjusted Budget | Budget Forecast | BUDGET      | Budget Forecast | Budget Forecast |
| Executive and Council          | 13,630,155     | 25,859,614     | 31,066,080     | 28,040,156      | 36,