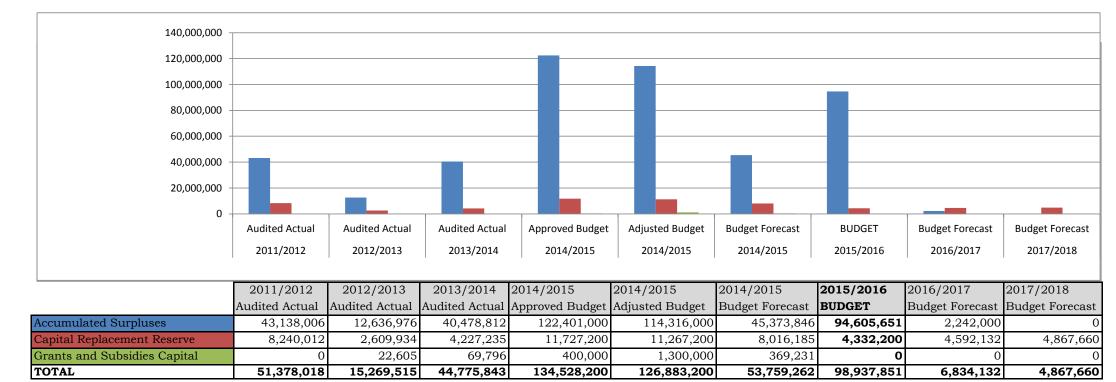

Administration Capital budget is funded by Capital Replacement Reserve as created and cash backed by short term investments in financial institutions.

Previous financial year accumulated surpluses not committed for Capital projects roll-overs and once-off operating projects roll-overs are used to fund new allocations on Capital projects and once-off operating projects.

### The following sources of funding forms part of funding as a percentage of total funding:

|                                                      |                    | As % of                                        |
|------------------------------------------------------|--------------------|------------------------------------------------|
| BUDGET FUNDING                                       |                    | Total funding                                  |
| Interest earned external investments                 | 6,450,000          | 2.1                                            |
| Grants and Subsidies Received Operating              | 168,012,600        | 54.5                                           |
| Grants and Subsidies Received Capital                | 4,077,000          | 1.3                                            |
| Other Revenue                                        | 468,000            | 0.2                                            |
| Capital Replacement Reserve                          | 4,332,200          | 1.4                                            |
| Previous Financial Years Accumulated Surpluses       | 125,000,000        | 40.5                                           |
| TOTAL FUNDING                                        | 308.339.800        | 100.00                                         |
| Previous Financial Years                             | _Interest earned e |                                                |
| Accumulated Surpluses                                | investment         | is .                                           |
| 41%                                                  | 2%                 |                                                |
| Capital Replacement Reserve 1%  Grants and Subsidies |                    | ants and Subsidies<br>eceived Operating<br>55% |