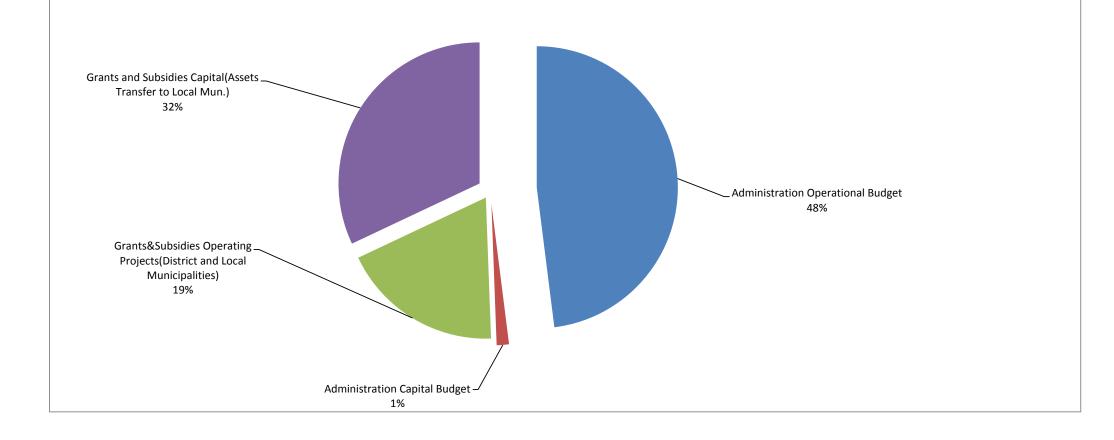

### The following sources of funding forms part of funding as a percentage of total funding:

|                                                      |                    | As % of                                        |
|------------------------------------------------------|--------------------|------------------------------------------------|
| BUDGET FUNDING                                       |                    | Total funding                                  |
| Interest earned external investments                 | 6,450,000          | 2.1                                            |
| Grants and Subsidies Received Operating              | 168,012,600        | 54.5                                           |
| Grants and Subsidies Received Capital                | 4,077,000          | 1.3                                            |
| Other Revenue                                        | 468,000            | 0.2                                            |
| Capital Replacement Reserve                          | 4,332,200          | 1.4                                            |
| Previous Financial Years Accumulated Surpluses       | 125,000,000        | 40.5                                           |
| TOTAL FUNDING                                        | 308.339.800        | 100.00                                         |
| Previous Financial Years                             | _Interest earned e |                                                |
| Accumulated Surpluses                                | investment         | is .                                           |
| 41%                                                  | 2%                 |                                                |
| Capital Replacement Reserve 1%  Grants and Subsidies |                    | ants and Subsidies<br>eceived Operating<br>55% |

Received Capital 1%