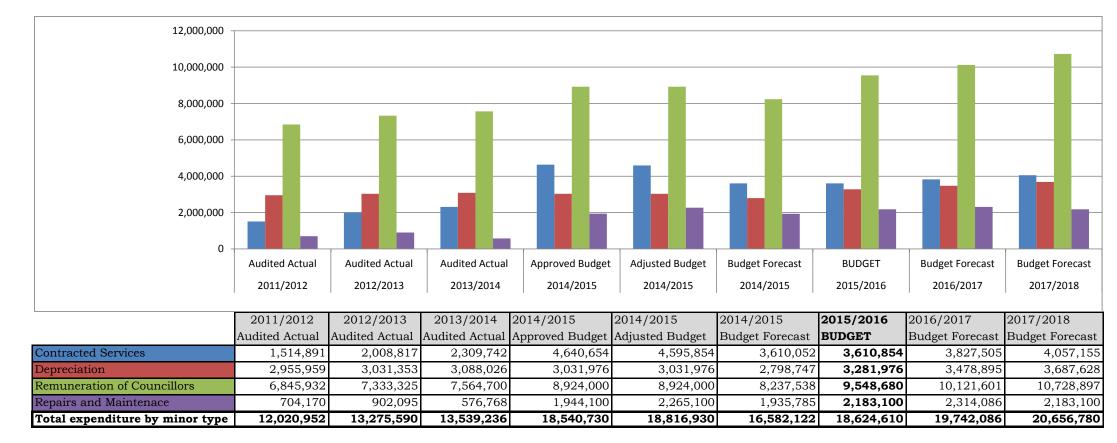

|                        |                                               |                           |
|                                                                        |              |              |                   |                  |                      |                       |                     |                    |                       |                        |                                               |                           |





#### DR KENNETH KAUNDA DISTRICT MUNICIPALITY ANNUAL BUDGET 2015/2016 REVENUE BY MINOR SOURCE



#### DR KENNETH KAUNDA DISTRICT MUNICIPALITY ANNUAL BUDGET 2015/2016 OPERATING EXPENDITURE BY MAJOR TYPE



#### DR KENNETH KAUNDA DISTRICT MUNICIPALITY ANNUAL BUDGET 2015/2016 OPERATING EXPENDITURE BY MINOR TYPE



#### DR KENNETH KAUNDA DISTRICT MUNICIPALITY ANNUAL BUDGET 2015/2016 REVENUE BY MUNICIPAL VOTE



#### DR KENNETH KAUNDA DISTRICT MUNICIPALITY ANNUAL BUDGET 2015/2016 OPERATING EXPENDITURE BY MUNICIPAL VOTE



|                                            | 2011/2012      | 2012/2013      | 2013/2014      | 2014/2015       | 2014/2015       | 2014/2015       | 2015/2016   | 2016/2017       | 2017/2018       |
|--------------------------------------------|----------------|----------------|----------------|-----------------|-----------------|-----------------|-------------|-----------------|-----------------|
| <u>.                                  </u> | Audited Actual | Audited Actual | Audited Actual | Approved Budget | Adjusted Budget | Budget Forecast | BUDGET      | Budget Forecast |