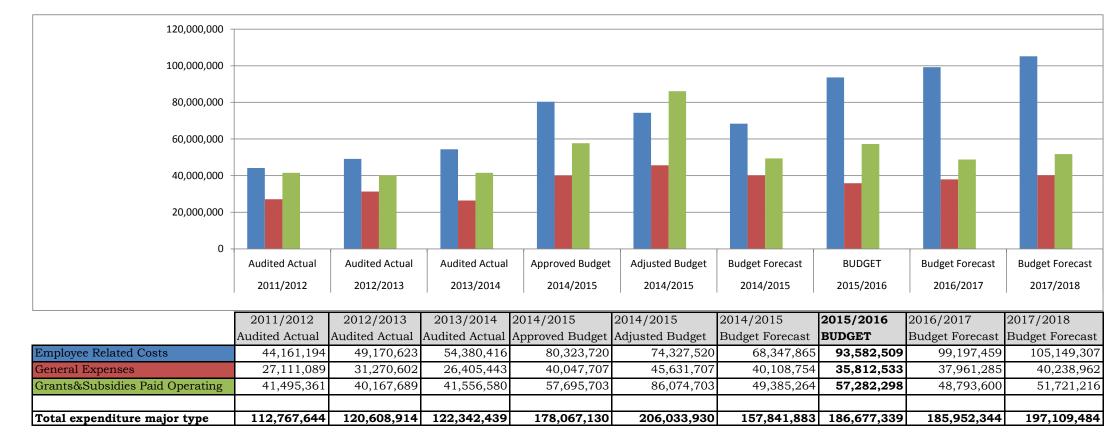

|                      |                       |                     |                    |                       |                        |                                               |                           |
|                                                                        |              |              |                   |                  |                      |                       |                     |                    |                       |                        |                                               |                           |





#### DR KENNETH KAUNDA DISTRICT MUNICIPALITY ANNUAL BUDGET 2015/2016 REVENUE BY MINOR SOURCE



#### DR KENNETH KAUNDA DISTRICT MUNICIPALITY ANNUAL BUDGET 2015/2016 OPERATING EXPENDITURE BY MAJOR TYPE



#### DR KENNETH KAUNDA DISTRICT MUNICIPALITY ANNUAL BUDGET 2015/2016 OPERATING EXPENDITURE BY MINOR TYPE



#### DR KENNETH KAUNDA DISTRICT MUNICIPALITY ANNUAL BUDGET 2015/2016 REVENUE BY MUNICIPAL VOTE



#### DR KENNETH KAUNDA DISTRICT MUNICIPALITY ANNUAL BUDGET 2015/2016 OPERATING EXPENDITURE BY MUNICIPAL VOTE



|                                            | 2011/2012      | 2012/2013      | 2013/2014      | 2014/2015       | 2014/2015       | 2014/2015       | 2015/2016   | 2016/2017       | 2017/2018       |
|--------------------------------------------|----------------|----------------|----------------|-----------------|-----------------|-----------------|-------------|-----------------|-----------------|
| <u>.                                  </u> | Audited Actual | Audited Actu