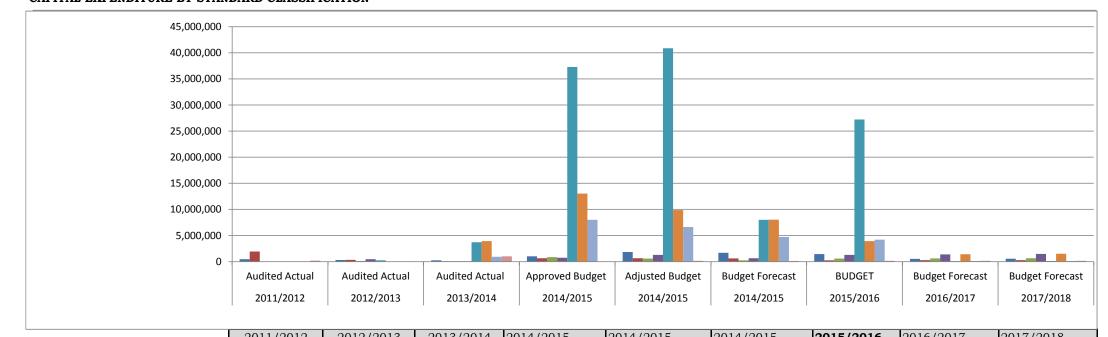

## Dr KENNETH KAUNDA DISTRICT MUNICIPALITY

|                                                                   | 2013/2014  | CURREI      | NT YEAR 2014/2 | 2015       | MEDIUM TERM REVENUE & EXPENDITURE FRAMEW. |          |           | RE FRAMEW. |
|-------------------------------------------------------------------|------------|-------------|----------------|------------|-------------------------------------------|----------|-----------|------------|
| CAPITAL EXPENDITURE BY                                            | AUDITED    | APPROVED    | ADJUSTED       | FORECAST   | 2015/2016                                 | GROWTH   | 2016/2017 | 2017/2018  |
| VOTE/DEPARTMENT                                                   | ACTUAL     | BUDGET      | BUDGET         | BUDGET     | BUDGET                                    |          | BUDGET    | BUDGET     |
| EXECUTIVE AND COUNCIL                                             | 257,419    | 1,005,000   | 1,835,000      | 1,693,846  | 1,433,275                                 | -28.03   | 535,300   | 567,418    |
| Office of the Executive Mayor                                     | 74,892     | 410,000     | 740,000        | 683,077    | 410,000                                   | -80.49   | 434,600   | 460,676    |
| Office of the Speaker(Grants & Subsidies to Local Municipalities) | 158,164    | 500,000     | 1,000,000      | 923,077    | 928,275                                   | -7       | 0         | (          |
| Office of the Speaker(General Capital)                            | 24,363     | 95,000      | 95,000         | 87,692     | 95,000                                    | 0.00     | 100,700   | 106,742    |
| BUDGET AND TREASURY                                               | 69,796     | 660,000     | 660,000        | 609,231    | 260,000                                   | -153.85  | 275,600   | 292,136    |
| Budget and Treasury                                               | 69,796     | 660,000     | 660,000        | 609,231    | 260,000                                   | -153.85  | 275,600   | 292,136    |
| MUNICIPAL MANAGER                                                 | 51,935     | 853,800     | 575,000        | 235,385    | 575,000                                   | 0.00     | 609,500   | 646,070    |
| Municipal Manager Administration                                  | 51,935     | 130,000     | 130,000        | 120,000    | 130,000                                   | 0.00     | 137,800   | 146,068    |
| Internal Audit                                                    | 0          | 95,000      | 125,000        | 115,385    | 125,000                                   | 0.00     | 132,500   | 140,450    |
| Pimss                                                             | 0          | 628,800     | 320,000        | 0          | 320,000                                   | 0.00     | 339,200   | 359,552    |
| CORPORATE SERVICES                                                | 57,680     | 728,000     | 1,303,000      | 636,923    | 1,303,000                                 | 0.00     | 1,381,180 | 1,464,051  |
| Corporate Services Administration                                 | 57,680     | 728,000     | 1,303,000      | 636,923    | 1,303,000                                 | 0.00     | 1,381,180 | 1,464,051  |
| PLANNING & DEVELOPMENT - ECONOMIC                                 | 3,721,417  | 37,303,000  | 40,873,000     | 8,005,846  | 27,226,060                                | -50.12   | 109,180   | 115,731    |
| District Economic Development Services                            | 156,846    | 103,000     | 103,000        | 95,077     | 103,000                                   | 0.00     | 109,180   | 115,731    |
| DED(Grants and Subsidies to Local Municipalities)                 | 3,564,571  | 37,200,000  | 40,770,000     | 7,910,769  | 27,123,060                                | -50.31   | 0         | C          |
| PUBLIC SAFETY                                                     | 3,928,322  | 13,028,200  | 9,868,200      | 8,047,569  | 3,939,360                                 | -150.50  | 1,407,892 | 1,492,366  |
| Disaster Management Services                                      | 1,932,333  | 3,337,000   | 3,837,000      | 3,403,385  | 137,000                                   | -2700.73 | 145,220   | 153,933    |
| Fire Emergency Services                                           | 0          | 1,691,200   | 1,691,200      | 1,561,108  | 1,191,200                                 | 0.00     | 1,262,672 | 1,338,432  |
| Disaster Management Services(Grants&Subsidies Local Munici.)      | 1,995,989  | 8,000,000   | 4,340,000      | 3,083,077  | 2,611,160                                 | -66.21   | 0         | (          |
| HEALTH                                                            | 925,707    | 8,020,000   | 6,615,000      | 4,721,538  | 4,210,000                                 | -57.13   | 116,600   | 123,596    |
| Enviromental Health Services (Grants & Subsidies Capital)         | 0          | 3,500,000   | 4,100,000      | 3,784,615  | 4,100,000                                 | 0.00     | 0         | (          |
| Enviromental Health Services (General Office Capital)             | 925,707    | 4,520,000   | 2,515,000      | 936,923    | 110,000                                   | -2186.36 | 116,600   | 123,596    |
| PLANNING & DEVELOPMENT - INFRASTRUCTURE                           | 35,763,567 | 76,739,000  | 68,354,000     | 33,593,538 | 64,091,156                                | -6.65    | 2,398,880 | 166,293    |
| Techinical Services(General Capital)                              | 1,003,479  | 38,000      | 148,000        | 136,615    | <del> </del>                              | 0.00     | 156,880   | 166,293    |
| Techinical Services(Grants & Subsidies to Local Municipalities)   | 34,760,088 | 76,701,000  | 68,206,000     | 33,456,923 | 63,943,156                                | -6.67    | 2,242,000 | (          |
| TOTAL CAPITAL EXPENDITURE BY GFS FUNCTION                         | 44,775,843 | 138,337,000 | 130,083,200    | 57,543,877 | 103,037,851                               | -26.25   | 6,834,132 | 4,867,660  |