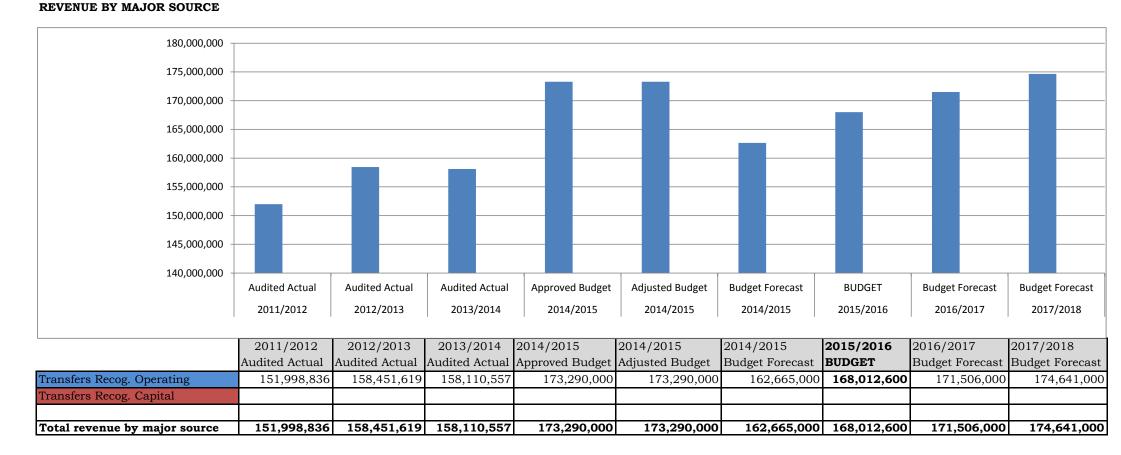

## DR KENNETH KAUNDA DISTRICT MUNICIPALITY ANNUAL BUDGET 2015/2016 OVERVIEW OF BUDGET FUNDING

Other Revenue -

The total revenue of Dr Kenneth Kaunda District Municipality for the budget year 2015/2016 is **R 179 007 600.00** 

The budget is primarily funded from government grants and subsidies from National Treasury which forms a major portion of sources of revenue, since the abolishment of Regional Services Council Levies as replaced by RSC Replacement Grant.