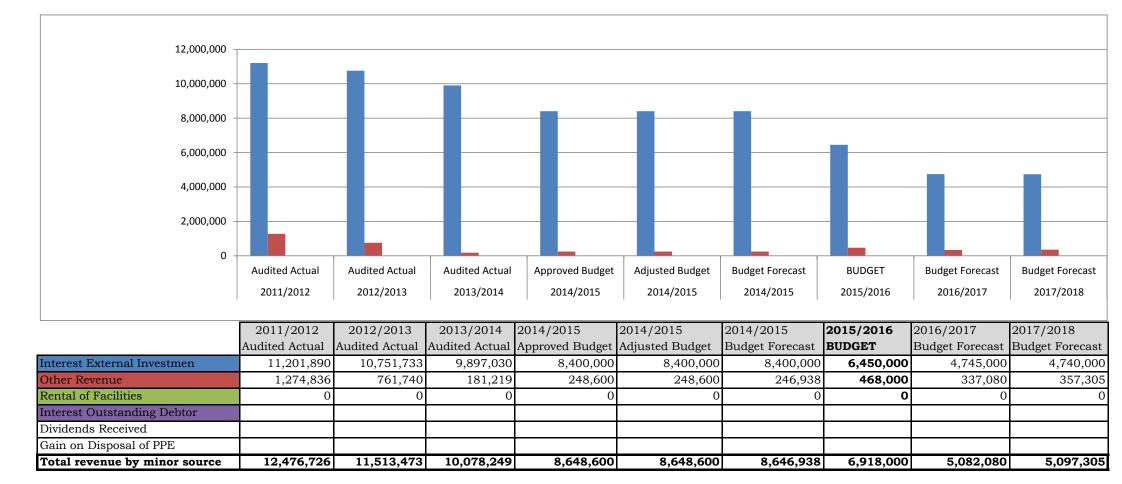

## DR KENNETH KAUNDA DISTRICT MUNICIPALITY ANNUAL BUDGET 2015/2016 OVERVIEW OF BUDGET FUNDING

Other Revenue -

The total revenue of Dr Kenneth Kaunda District Municipality for the budget year 2015/2016 is **R 179 007 600.00** 

As the non-conditional grants are transferred on quaterly basis, the portion that is not needed immediately is invested on a short term fixed deposit with four main financial institutions to earn interest.