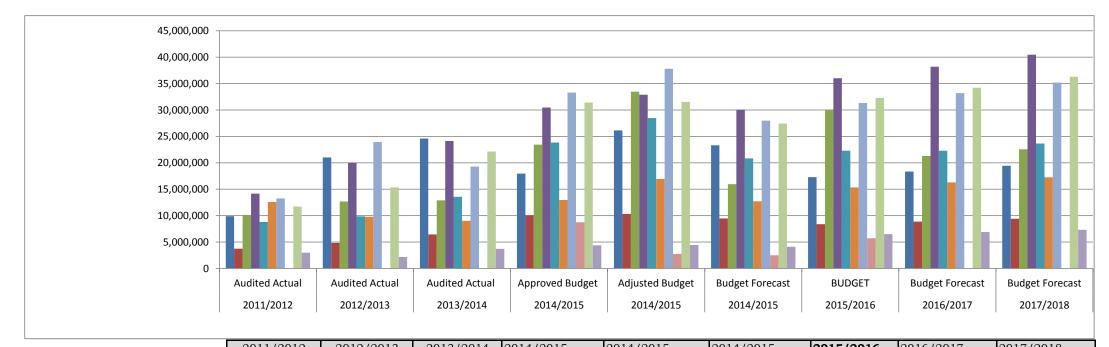

|              |                   |                  |                      |                       |                     |                    |                       |                        |                                               |                           |





#### DR KENNETH KAUNDA DISTRICT MUNICIPALITY ANNUAL BUDGET 2015/2016 REVENUE BY MINOR SOURCE



#### DR KENNETH KAUNDA DISTRICT MUNICIPALITY ANNUAL BUDGET 2015/2016 OPERATING EXPENDITURE BY MAJOR TYPE



#### DR KENNETH KAUNDA DISTRICT MUNICIPALITY ANNUAL BUDGET 2015/2016 OPERATING EXPENDITURE BY MINOR TYPE



#### DR KENNETH KAUNDA DISTRICT MUNICIPALITY ANNUAL BUDGET 2015/2016 REVENUE BY MUNICIPAL VOTE



#### DR KENNETH KAUNDA DISTRICT MUNICIPALITY ANNUAL BUDGET 2015/2016 OPERATING EXPENDITURE BY MUNICIPAL VOTE



|                                            | 2011/2012      | 2012/2013      | 2013/2014      | 2014/2015       | 2014/2015       | 2014/2015       | 2015/2016   | 2016/2017       | 2017/2018       |
|--------------------------------------------|----------------|----------------|----------------|-----------------|-----------------|-----------------|-------------|-----------------|-----------------|
| <u>.                                  </u> | Audited Actual | Audited Actual | Audited Actual | Approved Budget | Adjusted Budget | Budget Forecast | BUDGET      | Budget Forecast | Budget Forecast |
| Office of the Executive Mayor              | 9,889,271      | 21,004,793     | 24,609,326     | 17,970,500      | 26,145,500      | 23,326,615      | 17,307,392  | 18,345,836      | 19,446,5