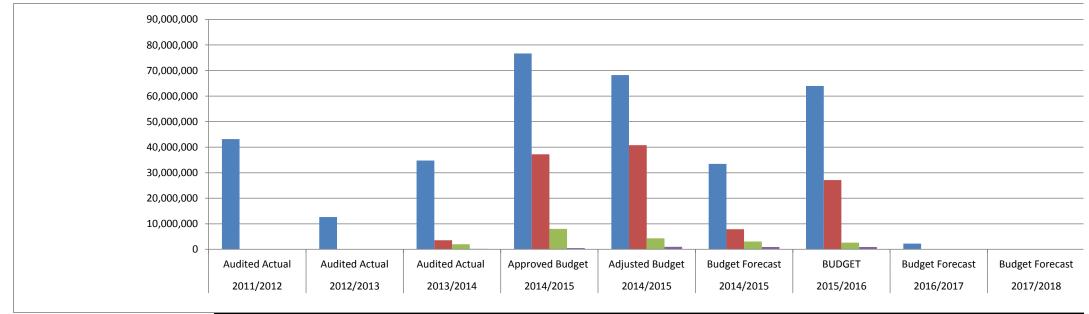

## Dr KENNETH KAUNDA DISTRICT MUNICIPALITY

|                                                                   | 2013/2014  | CURREI      | NT YEAR 2014/2 | 2015       | MEDIUM TERM REVENUE & EXPENDITURE FRAMEW. |          |           | RE FRAMEW. |
|-------------------------------------------------------------------|------------|-------------|----------------|------------|-------------------------------------------|----------|-----------|------------|
| CAPITAL EXPENDITURE BY                                            | AUDITED    | APPROVED    | ADJUSTED       | FORECAST   | 2015/2016                                 | GROWTH   | 2016/2017 | 2017/2018  |
| VOTE/DEPARTMENT                                                   | ACTUAL     | BUDGET      | BUDGET         | BUDGET     | BUDGET                                    |          | BUDGET    | BUDGET     |
| EXECUTIVE AND COUNCIL                                             | 257,419    | 1,005,000   | 1,835,000      | 1,693,846  | 1,433,275                                 | -28.03   | 535,300   | 567,418    |
| Office of the Executive Mayor                                     | 74,892     | 410,000     | 740,000        | 683,077    | 410,000                                   | -80.49   | 434,600   | 460,676    |
| Office of the Speaker(Grants & Subsidies to Local Municipalities) | 158,164    | 500,000     | 1,000,000      | 923,077    | 928,275                                   | -7       | 0         | (          |
| Office of the Speaker(General Capital)                            | 24,363     | 95,000      | 95,000         | 87,692     | 95,000                                    | 0.00     | 100,700   | 106,742    |
| BUDGET AND TREASURY                                               | 69,796     | 660,000     | 660,000        | 609,231    | 260,000                                   | -153.85  | 275,600   | 292,136    |
| Budget and Treasury                                               | 69,796     | 660,000     | 660,000        | 609,231    | 260,000                                   | -153.85  | 275,600   | 292,136    |
| MUNICIPAL MANAGER                                                 | 51,935     | 853,800     | 575,000        | 235,385    | 575,000                                   | 0.00     | 609,500   | 646,070    |
| Municipal Manager Administration                                  | 51,935     | 130,000     | 130,000        | 120,000    | 130,000                                   | 0.00     | 137,800   | 146,068    |
| Internal Audit                                                    | 0          | 95,000      | 125,000        | 115,385    | 125,000                                   | 0.00     | 132,500   | 140,450    |
| Pimss                                                             | 0          | 628,800     | 320,000        | 0          | 320,000                                   | 0.00     | 339,200   | 359,552    |
| CORPORATE SERVICES                                                | 57,680     | 728,000     | 1,303,000      | 636,923    | 1,303,000                                 | 0.00     | 1,381,180 | 1,464,051  |
| Corporate Services Administration                                 | 57,680     | 728,000     | 1,303,000      | 636,923    | 1,303,000                                 | 0.00     | 1,381,180 | 1,464,051  |
| PLANNING & DEVELOPMENT - ECONOMIC                                 | 3,721,417  | 37,303,000  | 40,873,000     | 8,005,846  | 27,226,060                                | -50.12   | 109,180   | 115,731    |
| District Economic Development Services                            | 156,846    | 103,000     | 103,000        | 95,077     | 103,000                                   | 0.00     | 109,180   | 115,731    |
| DED(Grants and Subsidies to Local Municipalities)                 | 3,564,571  | 37,200,000  | 40,770,000     | 7,910,769  | 27,123,060                                | -50.31   | 0         | C          |
| PUBLIC SAFETY                                                     | 3,928,322  | 13,028,200  | 9,868,200      | 8,047,569  | 3,939,360                                 | -150.50  | 1,407,892 | 1,492,366  |
| Disaster Management Services                                      | 1,932,333  | 3,337,000   | 3,837,000      | 3,403,385  | 137,000                                   | -2700.73 | 145,220   | 153,933    |
| Fire Emergency Services                                           | 0          | 1,691,200   | 1,691,200      | 1,561,108  | 1,191,200                                 | 0.00     | 1,262,672 | 1,338,432  |
| Disaster Management Services(Grants&Subsidies Local Munici.)      | 1,995,989  | 8,000,000   | 4,340,000      | 3,083,077  | 2,611,160                                 | -66.21   | 0         | (          |
| HEALTH                                                            | 925,707    | 8,020,000   | 6,615,000      | 4,721,538  | 4,210,000                                 | -57.13   | 116,600   | 123,596    |
| Enviromental Health Services (Grants & Subsidies Capital)         | 0          | 3,500,000   | 4,100,000      | 3,784,615  | 4,100,000                                 | 0.00     | 0         | (          |
| Enviromental Health Services (General Office Capital)             | 925,707    | 4,520,000   | 2,515,000      | 936,923    | 110,000                                   | -2186.36 | 116,600   | 123,596    |
| PLANNING & DEVELOPMENT - INFRASTRUCTURE                           | 35,763,567 | 76,739,000  | 68,354,000     | 33,593,538 | 64,091,156                                | -6.65    | 2,398,880 | 166,293    |
| Techinical Services(General Capital)                              | 1,003,479  | 38,000      | 148,000        | 136,615    | <del> </del>                              | 0.00     | 156,880   | 166,293    |
| Techinical Services(Grants & Subsidies to Local Municipalities)   | 34,760,088 | 76,701,000  | 68,206,000     | 33,456,923 | 63,943,156                                | -6.67    | 2,242,000 | (          |
| TOTAL CAPITAL EXPENDITURE BY GFS FUNCTION                         | 44,775,843 | 138,337,000 | 130,083,200    | 57,543,877 | 103,037,851                               | -26.25   | 6,834,132 | 4,867,660  |