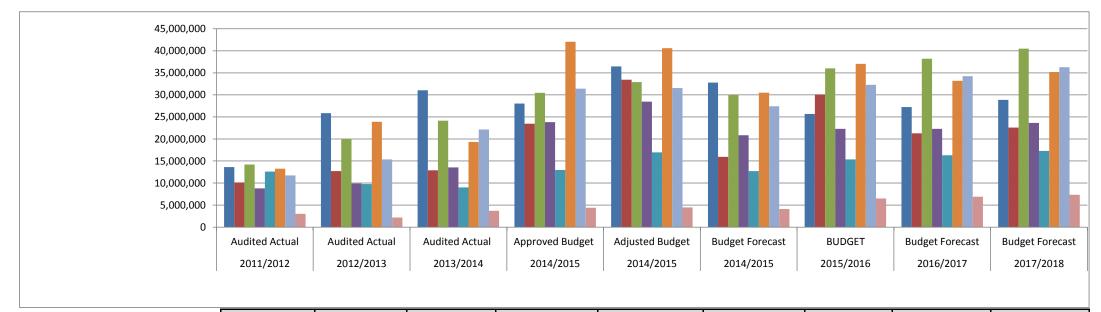

## Dr KENNETH KAUNDA DISTRICT MUNICIPALITY

|                                                                   | 2013/2014  | CURREI      | NT YEAR 2014/2 | 2015       | MEDIUM TERM REVENUE & EXPENDITURE FRAMEW. |          |           | RE FRAMEW. |
|-------------------------------------------------------------------|------------|-------------|----------------|------------|-------------------------------------------|----------|-----------|------------|
| CAPITAL EXPENDITURE BY                                            | AUDITED    | APPROVED    | ADJUSTED       | FORECAST   | 2015/2016                                 | GROWTH   | 2016/2017 | 2017/2018  |
| VOTE/DEPARTMENT                                                   | ACTUAL     | BUDGET      | BUDGET         | BUDGET     | BUDGET                                    |          | BUDGET    | BUDGET     |
| EXECUTIVE AND COUNCIL                                             | 257,419    | 1,005,000   | 1,835,000      | 1,693,846  | 1,433,275                                 | -28.03   | 535,300   | 567,418    |
| Office of the Executive Mayor                                     | 74,892     | 410,000     | 740,000        | 683,077    | 410,000                                   | -80.49   | 434,600   | 460,676    |
| Office of the Speaker(Grants & Subsidies to Local Municipalities) | 158,164    | 500,000     | 1,000,000      | 923,077    | 928,275                                   | -7       | 0         | (          |
| Office of the Speaker(General Capital)                            | 24,363     | 95,000      | 95,000         | 87,692     | 95,000                                    | 0.00     | 100,700   | 106,742    |
| BUDGET AND TREASURY                                               | 69,796     | 660,000     | 660,000        | 609,231    | 260,000                                   | -153.85  | 275,600   | 292,136    |
| Budget and Treasury                                               | 69,796     | 660,000     | 660,000        | 609,231    | 260,000                                   | -153.85  | 275,600   | 292,136    |
| MUNICIPAL MANAGER                                                 | 51,935     | 853,800     | 575,000        | 235,385    | 575,000                                   | 0.00     | 609,500   | 646,070    |
| Municipal Manager Administration                                  | 51,935     | 130,000     | 130,000        | 120,000    | 130,000                                   | 0.00     | 137,800   | 146,068    |
| Internal Audit                                                    | 0          | 95,000      | 125,000        | 115,385    | 125,000                                   | 0.00     | 132,500   | 140,450    |
| Pimss                                                             | 0          | 628,800     | 320,000        | 0          | 320,000                                   | 0.00     | 339,200   | 359,552    |
| CORPORATE SERVICES                                                | 57,680     | 728,000     | 1,303,000      | 636,923    | 1,303,000                                 | 0.00     | 1,381,180 | 1,464,051  |
| Corporate Services Administration                                 | 57,680     | 728,000     | 1,303,000      | 636,923    | 1,303,000                                 | 0.00     | 1,381,180 | 1,464,051  |
| PLANNING & DEVELOPMENT - ECONOMIC                                 | 3,721,417  | 37,303,000  | 40,873,000     | 8,005,846  | 27,226,060                                | -50.12   | 109,180   | 115,731    |
| District Economic Development Services                            | 156,846    | 103,000     | 103,000        | 95,077     | 103,000                                   | 0.00     | 109,180   | 115,731    |
| DED(Grants and Subsidies to Local Municipalities)                 | 3,564,571  | 37,200,000  | 40,770,000     | 7,910,769  | 27,123,060                                | -50.31   | 0         | C          |
| PUBLIC SAFETY                                                     | 3,928,322  | 13,028,200  | 9,868,200      | 8,047,569  | 3,939,360                                 | -150.50  | 1,407,892 | 1,492,366  |
| Disaster Management Services                                      | 1,932,333  | 3,337,000   | 3,837,000      | 3,403,385  | 137,000                                   | -2700.73 | 145,220   | 153,933    |
| Fire Emergency Services                                           | 0          | 1,691,200   | 1,691,200      | 1,561,108  | 1,191,200                                 | 0.00     | 1,262,672 | 1,338,432  |
| Disaster Management Services(Grants&Subsidies Local Munici.)      | 1,995,989  | 8,000,000   | 4,340,000      | 3,083,077  | 2,611,160                                 | -66.21   | 0         | (          |
| HEALTH                                                            | 925,707    | 8,020,000   | 6,615,000      | 4,721,538  | 4,210,000                                 | -57.13   | 116,600   | 123,596    |
| Enviromental Health Services (Grants & Subsidies Capital)         | 0          | 3,500,000   | 4,100,000      | 3,784,615  | 4,100,000                                 | 0.00     | 0         | (          |
| Enviromental Health Services (General Office Capital)             | 925,707    | 4,520,000   | 2,515,000      | 936,923    | 110,000                                   | -2186.36 | 116,600   | 123,596    |
| PLANNING & DEVELOPMENT - INFRASTRUCTURE                           | 35,763,567 | 76,739,000  | 68,354,000     | 33,593,538 | 64,091,156                                | -6.65    | 2,398,880 | 166,293    |
| Techinical Services(General Capital)                              | 1,003,479  | 38,000      | 148,000        | 136,615    | <del> </del>                              | 0.00     | 156,880   | 166,293    |
| Techinical Services(Grants & Subsidies to Local Municipalities)   | 34,760,088 | 76,701,000  | 68,206,000     | 33,456,923 | 63,943,156                                | -6.67    | 2,242,000 | (          |
| TOTAL CAPITAL EXPENDITURE BY GFS FUNCTION                         | 44,775,843 | 138,337,000 | 130,083,200    | 57,543,877 | 103,037,851                               | -26.25   | 6,834,132 | 4,867,660  |