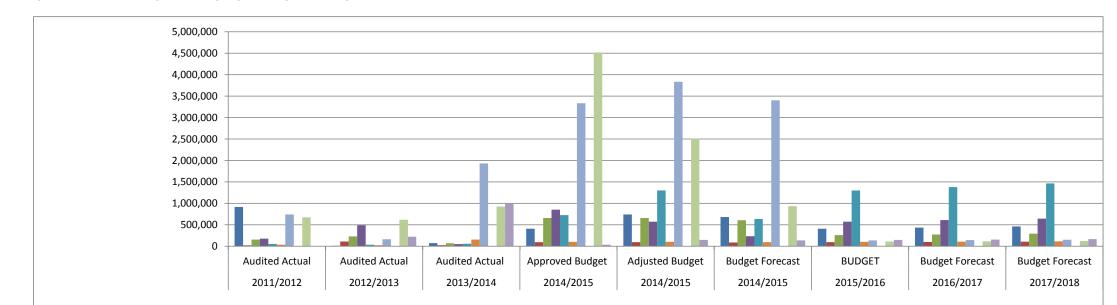

## Dr KENNETH KAUNDA DISTRICT MUNICIPALITY

|                                                                   | 2013/2014  | CURREI      | NT YEAR 2014/2 | 2015       | MEDIUM TERM REVENUE & EXPENDITURE FRAMEW. |          |           | RE FRAMEW. |
|-------------------------------------------------------------------|------------|-------------|----------------|------------|-------------------------------------------|----------|-----------|------------|
| CAPITAL EXPENDITURE BY                                            | AUDITED    | APPROVED    | ADJUSTED       | FORECAST   | 2015/2016                                 | GROWTH   | 2016/2017 | 2017/2018  |
| VOTE/DEPARTMENT                                                   | ACTUAL     | BUDGET      | BUDGET         | BUDGET     | BUDGET                                    |          | BUDGET    | BUDGET     |
| EXECUTIVE AND COUNCIL                                             | 257,419    | 1,005,000   | 1,835,000      | 1,693,846  | 1,433,275                                 | -28.03   | 535,300   | 567,418    |
| Office of the Executive Mayor                                     | 74,892     | 410,000     | 740,000        | 683,077    | 410,000                                   | -80.49   | 434,600   | 460,676    |
| Office of the Speaker(Grants & Subsidies to Local Municipalities) | 158,164    | 500,000     | 1,000,000      | 923,077    | 928,275                                   | -7       | 0         | (          |
| Office of the Speaker(General Capital)                            | 24,363     | 95,000      | 95,000         | 87,692     | 95,000                                    | 0.00     | 100,700   | 106,742    |
| BUDGET AND TREASURY                                               | 69,796     | 660,000     | 660,000        | 609,231    | 260,000                                   | -153.85  | 275,600   | 292,136    |
| Budget and Treasury                                               | 69,796     | 660,000     | 660,000        | 609,231    | 260,000                                   | -153.85  | 275,600   | 292,136    |
| MUNICIPAL MANAGER                                                 | 51,935     | 853,800     | 575,000        | 235,385    | 575,000                                   | 0.00     | 609,500   | 646,070    |
| Municipal Manager Administration                                  | 51,935     | 130,000     | 130,000        | 120,000    | 130,000                                   | 0.00     | 137,800   | 146,068    |
| Internal Audit                                                    | 0          | 95,000      | 125,000        | 115,385    | 125,000                                   | 0.00     | 132,500   | 140,450    |
| Pimss                                                             | 0          | 628,800     | 320,000        | 0          | 320,000                                   | 0.00     | 339,200   | 359,552    |
| CORPORATE SERVICES                                                | 57,680     | 728,000     | 1,303,000      | 636,923    | 1,303,000                                 | 0.00     | 1,381,180 | 1,464,051  |
| Corporate Services Administration                                 | 57,680     | 728,000     | 1,303,000      | 636,923    | 1,303,000                                 | 0.00     | 1,381,180 | 1,464,051  |
| PLANNING & DEVELOPMENT - ECONOMIC                                 | 3,721,417  | 37,303,000  | 40,873,000     | 8,005,846  | 27,226,060                                | -50.12   | 109,180   | 115,731    |
| District Economic Development Services                            | 156,846    | 103,000     | 103,000        | 95,077     | 103,000                                   | 0.00     | 109,180   | 115,731    |
| DED(Grants and Subsidies to Local Municipalities)                 | 3,564,571  | 37,200,000  | 40,770,000     | 7,910,769  | 27,123,060                                | -50.31   | 0         | C          |
| PUBLIC SAFETY                                                     | 3,928,322  | 13,028,200  | 9,868,200      | 8,047,569  | 3,939,360                                 | -150.50  | 1,407,892 | 1,492,366  |
| Disaster Management Services                                      | 1,932,333  | 3,337,000   | 3,837,000      | 3,403,385  | 137,000                                   | -2700.73 | 145,220   | 153,933    |
| Fire Emergency Services                                           | 0          | 1,691,200   | 1,691,200      | 1,561,108  | 1,191,200                                 | 0.00     | 1,262,672 | 1,338,432  |
| Disaster Management Services(Grants&Subsidies Local Munici.)      | 1,995,989  | 8,000,000   | 4,340,000      | 3,083,077  | 2,611,160                                 | -66.21   | 0         | (          |
| HEALTH                                                            | 925,707    | 8,020,000   | 6,615,000      | 4,721,538  | 4,210,000                                 | -57.13   | 116,600   | 123,596    |
| Enviromental Health Services (Grants & Subsidies Capital)         | 0          | 3,500,000   | 4,100,000      | 3,784,615  | 4,100,000                                 | 0.00     | 0         | (          |
| Enviromental Health Services (General Office Capital)             | 925,707    | 4,520,000   | 2,515,000      | 936,923    | 110,000                                   | -2186.36 | 116,600   | 123,596    |
| PLANNING & DEVELOPMENT - INFRASTRUCTURE                           | 35,763,567 | 76,739,000  | 68,354,000     | 33,593,538 | 64,091,156                                | -6.65    | 2,398,880 | 166,293    |
| Techinical Services(General Capital)                              | 1,003,479  | 38,000      | 148,000        | 136,615    | <del> </del>                              | 0.00     | 156,880   | 166,293    |
| Techinical Services(Grants & Subsidies to Local Municipalities)   | 34,760,088 | 76,701,000  | 68,206,000     | 33,456,923 | 63,943,156                                | -6.67    | 2,242,000 | (          |
| TOTAL CAPITAL EXPENDITURE BY GFS FUNCTION                         | 44,775,843 | 138,337,000 | 130,083,200    | 57,543,877 | 103,037,851                               | -26.25   | 6,834,132 | 4,867,660  |