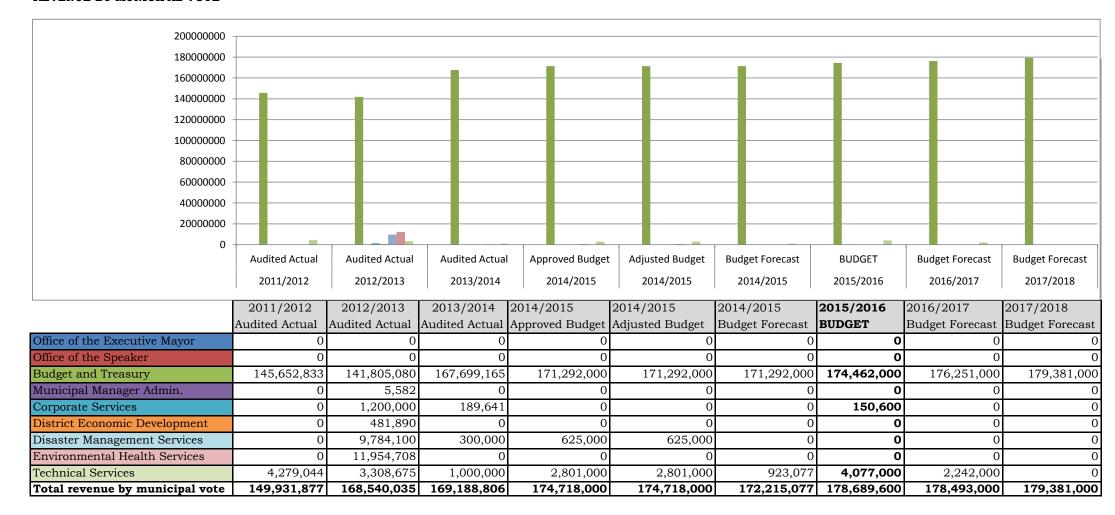

## DR KENNETH KAUNDA DISTRICT MUNICIPALITY ANNUAL BUDGET 2015/2016 OVERVIEW OF BUDGET FUNDING

Other Revenue -

The total revenue of Dr Kenneth Kaunda District Municipality for the budget year 2015/2016 is **R 179 007 600.00** 