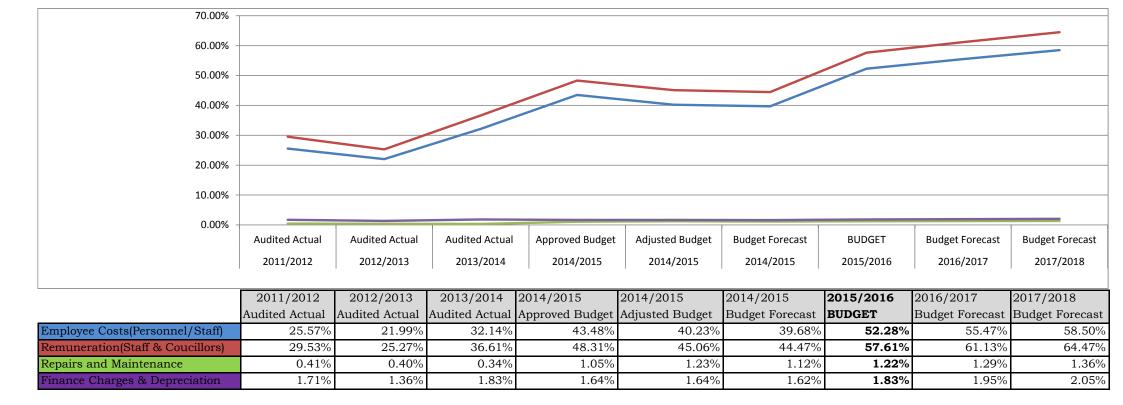

## DR KENNETH KAUNDA DISTRICT MUNICIPALITY ANNUAL BUDGET 2015/2016 BUDGET ASSUMPTIONS

- 1. The Upper Limit Remuneration, Allowances and benefits of members of municipal council for 2015/2016 budget year is provided on inflation related rate and as per Remuneration of Public Office Beares Act, as published by the Minister of Local Government from time to time for the determination of upper limits of salaries, allowances and benefits of different members of municipal councils, Councillors Salaries are budgeted at 7% Increase. and a provision of 1.5% for any increase that might be above inflation target of 5.5% for the next financial year 2015/2016 as publised by National Treasury and the Reserve Bank.
- **2.** The Salaries, Allowances and related benefits of Personnel for 2015/2016 budget financial year are provided at January estimated inflation rate pending the agreement between employee unions and South African Local Government Association (SALGA).
- **3.** Other operating expenditure has been provided at increase as per the current inflation estimated targets, previous financial year performance and needs analysis. Capital expenditure has been provided for at zero based budgeting and needs analysis.
- **4.** All revenues from grants and subsidies have been budgeted as per Division of Revenue Bill allocation including estimates for the two outer years. Other conditional grants as per Provincial Gazzette allocation schedule.
- **5**. The current budget has been prepared in accordance with Municipal Budget and Reporting Regulations of 2009.